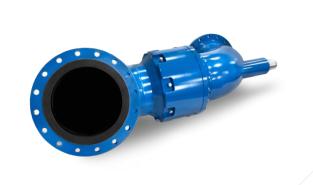

## Below are some examples of recent welding projects completed by DSTI.

WELDING PROCESS: Gas Tungsten Arc Welding (GTAW) & Flux-Cored Arc Welding (FCAW) WELDING CERTIFICATION: ASME B31.3 MATERIAL: Carbon Steel APPLICATION PRESSURE: 200 PSI