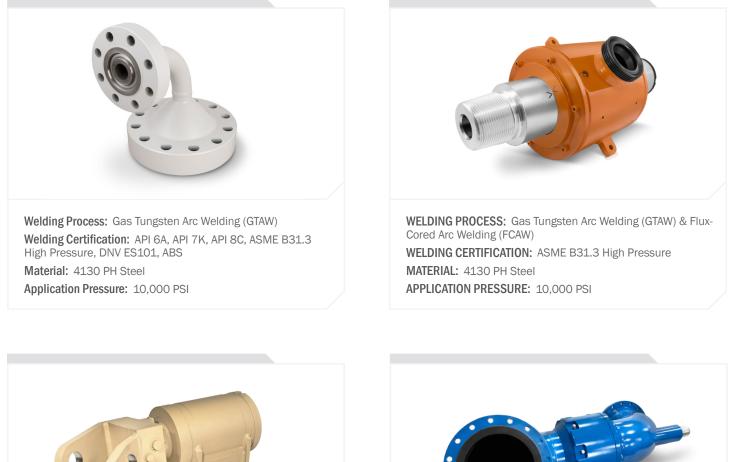

## Below are some examples of recent welding projects completed by DSTI.

WELDING PROCESS: Gas Tungsten Arc Welding (GTAW) & Flux-Cored Arc Welding (FCAW) WELDING CERTIFICATION: ASME B31.3 MATERIAL: Carbon Steel APPLICATION PRESSURE: 200 PSI