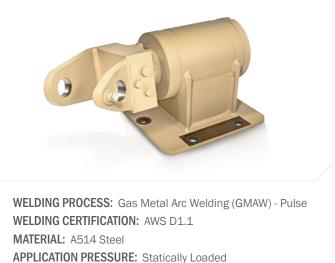

## Below are some examples of recent welding projects completed by DSTI.

WELDING PROCESS: Gas Tungsten Arc Welding (GTAW) & Flux-Cored Arc Welding (FCAW) WELDING CERTIFICATION: ASME B31.3 MATERIAL: Carbon Steel APPLICATION PRESSURE: 200 PSI