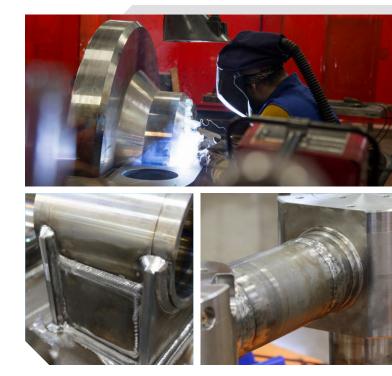

## Below are some examples of recent welding projects completed by DSTI.

WELDING PROCESS: Gas Tungsten Arc Welding (GTAW) & Flux-Cored Arc Welding (FCAW) WELDING CERTIFICATION: ASME B31.3 MATERIAL: Carbon Steel APPLICATION PRESSURE: 200 PSI